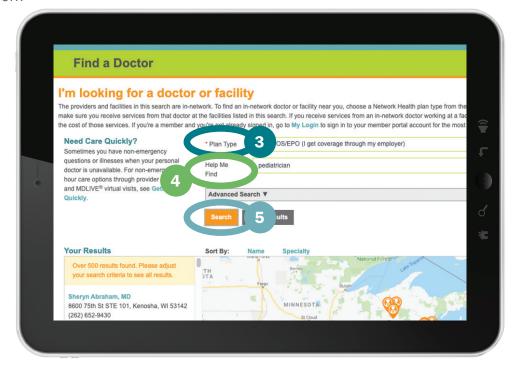

## Find a Doctor

To search for doctors in our service area, follow these steps.

- 1 Go to networkhealth.com
- 2 Select Find a Doctor
- Choose your plan design under the dropdown—HMO/POS/EPO (I get coverage through my employer)
- Use the Help Me Find field to search for doctor, hospital, clinic name or specialty
- Click Search

The **Advanced Search** options allow you to search for doctors by specialty, gender, language and medical group affiliation.

If you are currently pregnant\* or being treated for a complex or chronic health condition, please contact our care management department for help transitioning to an in-network